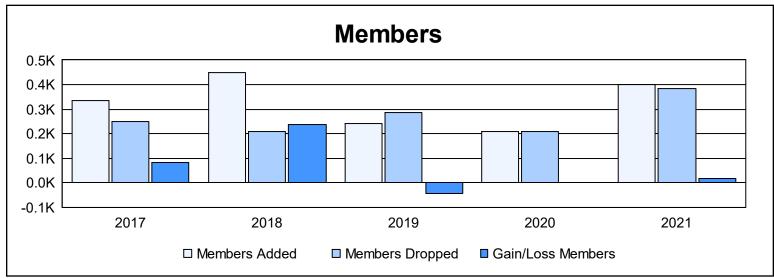

District 301 B2 As of June 2021 Cumulative

| Year      | New<br>Clubs | Dropped<br>Clubs | Gain/<br>Loss<br>Clubs | New<br>Members | Charter<br>Members | Reinstate<br>Members | Transfer<br>Members | Total<br>Member<br>Added | Total<br>Members<br>Dropped | Gain/<br>Loss<br>Members |
|-----------|--------------|------------------|------------------------|----------------|--------------------|----------------------|---------------------|--------------------------|-----------------------------|--------------------------|
| 2016-2017 | 4            | 2                | 2                      | 227            | 81                 | 23                   | 2                   | 333                      | 249                         | 84                       |
| 2017-2018 | 5            | 1                | 4                      | 318            | 118                | 6                    | 6                   | 448                      | 210                         | 238                      |
| 2018-2019 | 3            | 1                | 2                      | 153            | 77                 | 9                    | 1                   | 240                      | 285                         | -45                      |
| 2019-2020 | 1            | 0                | 1                      | 118            | 34                 | 55                   | 3                   | 210                      | 210                         | 0                        |
| 2020-2021 | 3            | 4                | -1                     | 189            | 156                | 55                   | 0                   | 400                      | 382                         | 18                       |
| Average   | 3            | 2                | 2                      | 201            | 93                 | 30                   | 2                   | 326                      | 267                         | 59                       |