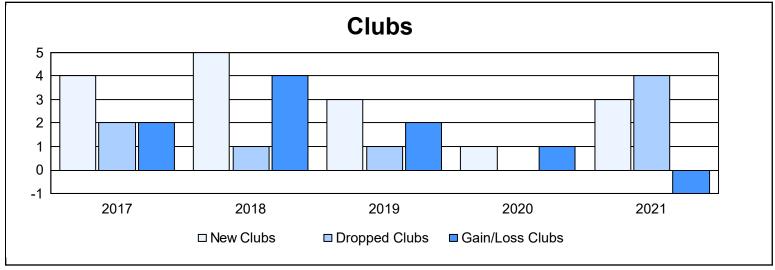

District 301 B2 As of June 2021 Cumulative

| Year      | New<br>Clubs | Dropped<br>Clubs | Gain/<br>Loss<br>Clubs | New<br>Members | Charter<br>Members | Reinstate<br>Members | Transfer<br>Members | Total<br>Member<br>Added | Total<br>Members<br>Dropped | Gain/<br>Loss<br>Members |
|-----------|--------------|------------------|------------------------|----------------|--------------------|----------------------|---------------------|--------------------------|-----------------------------|--------------------------|
| 2016-2017 | 4            | 2                | 2                      | 227            | 81                 | 23                   | 2                   | 333                      | 249                         | 84                       |
| 2017-2018 | 5            | 1                | 4                      | 318            | 118                | 6                    | 6                   | 448                      | 210                         | 238                      |
| 2018-2019 | 3            | 1                | 2                      | 153            | 77                 | 9                    | 1                   | 240                      | 285                         | -45                      |
| 2019-2020 | 1            | 0                | 1                      | 118            | 34                 | 55                   | 3                   | 210                      | 210                         | 0                        |
| 2020-2021 | 3            | 4                | -1                     | 189            | 156                | 55                   | 0                   | 400                      | 382                         | 18                       |
| Average   | 3            | 2                | 2                      | 201            | 93                 | 30                   | 2                   | 326                      | 267                         | 59                       |